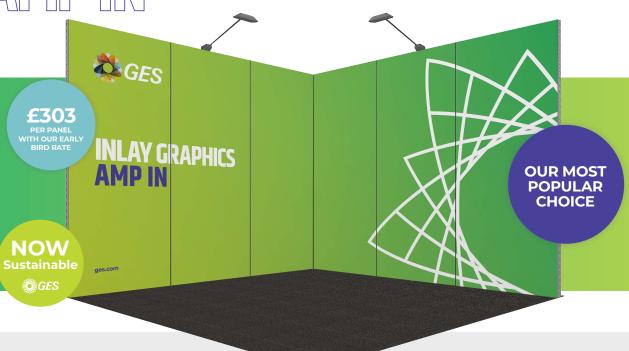

# **INLAY GRAPHICS**

**Overview** 

- Printed panels sitting in between the system as per the visual.
- · Attached to the existing system using hook and loop velcro.
- Small gap between printed panels to allow for the system.
- · Not reusable.
- · A very slick finish.

Product Quantity Price - Early Bird Price - Standard

AMP IN £303 per panel £379 per panel

Draw your stand and mark where you would like your graphics installed.