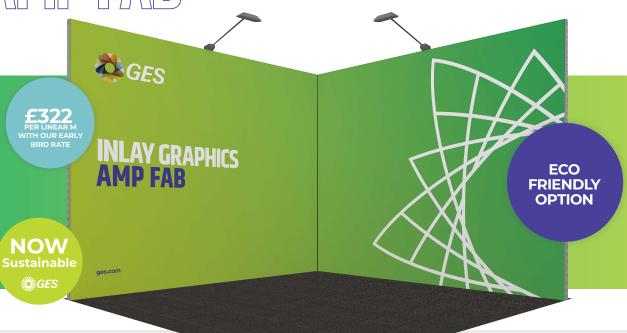

# **FABRIC GRAPHICS**

AMP FAB

- · Seamless fabric graphic that fits into the system.
- · Covers system metal work.
- · Maximises every inch of space.
- · Printed on 100% Recyclable material.
- $\boldsymbol{\cdot}$  With this option there can be minor ripples in the material.
- · Not Reusable.

**Overview** 

Product Quantity Price - Early Bird Price - Standard

AMP FAB £322 per linear m £403 per linear m

Draw your stand and mark where you would like your graphics installed.

Please fill in quantity in the white box in the bottom right of each item.